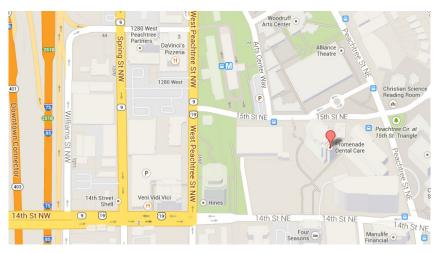

#### **Duart Mull Midtown Atlanta Office Address**

The Promenade Building 1230 Peachtree Street NE Suite 3540

Atlanta, Georgia 30309 U.S.A.

Tel: +1.404.891.1700 Fax: +1.404.891.1701

#### From the South via I-75:

- 1. Exit #250 toward 10<sup>th</sup> Street/14<sup>th</sup> Street/Georgia Tech.
- 2. Merge onto Williams Street NW.
- 3. Turn Right onto 10<sup>th</sup> Street NW and follow for .4 miles.
- 4. Turn Left onto Peachtree Street NE and follow for .5 miles.
- 5. Turn Left onto 15<sup>th</sup> Street and follow for .2 miles. Parking garage entrance is on the left.
- 6. Once parked, proceed to Level 7 of the parking garage and cross courtyard to enter building.
- 7. Use elevator on Right and proceed to Floor 35.
- 8. Duart Mull is Suite 3540.

### From I-85 South:

- 1. Exit #84 for 17<sup>th</sup> Street.
- 2. Turn Left onto 17<sup>th</sup> Street NW, follow for .4 miles.
- 3. Turn Right onto Peachtree Street NE, follow for .3 miles.
- 4. Turn Right onto 15th Street and follow for .2 miles. Parking garage entrance is on the left.
- 5. Once parked, proceed to Level 7 of the parking garage and cross courtyard to enter building.
- 6. Use elevator on Right and proceed to Floor 35.
- 7. Duart Mull is Suite 3540.

## From the North via I-75:

- 1. Exit #250 for 16<sup>th</sup> Street toward 14<sup>th</sup> Street/10<sup>th</sup> Street.
- 2. Follow signs for 14<sup>th</sup> Street.
- 3. Turn Left onto 14<sup>th</sup> Street NW, follow for .2 miles.
- 4. After crossing over West Peachtree on 14<sup>th</sup> Street, turn left into the Promenade Parking Garage entrance.
- 5. Once parked, proceed to Level 7 of the parking garage and cross courtyard to enter building.
- 6. Use elevator on Right and proceed to Floor 35.
- 7. Duart Mull is Suite 3540.